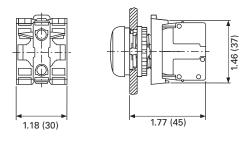

|       | 1NO-2NC                                     | M22-PVT-K12    |
| Key release      | Red   | NC                                          | M22-PVS-K01    |
|                  |       | 2NC                                         | M22-PVS-K02    |
|                  |       | 1N0-2NC                                     | M22-PVS-K12    |

#### Note

 $^{(1)}$  All NC contact blocks are positively driven contact.  $\bigcirc$ 

### 22.5 mm Modular Pushbuttons—M22

#### Approximate Dimensions in Inches (mm)

### **Illuminated Pushbuttons**



#### **Mushroom Head Pushbutton**

M22...-DP-\_



#### **Emergency-Stop Operators**





#### Potentiometer





### **Contact Block Mounting Adapter**



### Front Mounted Centering Adapter

M22-ZA



### Front Mounted Indicating Light



### **Pushbutton, Complete Devices**