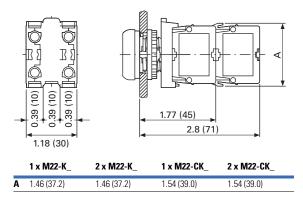

#### Approximate Dimensions in Inches (mm)

### **Pushbutton, Complete Devices**