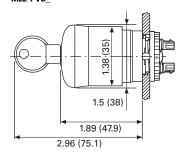

| M22-PVT-K01    |
|                  |       | 2NC                                         | M22-PVT-K02    |
|                  |       | 1NO-2NC                                     | M22-PVT-K12    |
| Key release      | Red   | NC                                          | M22-PVS-K01    |
|                  |       | 2NC                                         | M22-PVS-K02    |
|                  |       | 1N0-2NC                                     | M22-PVS-K12    |

#### Note

 $^{(1)}$  All NC contact blocks are positively driven contact.  $\bigcirc$ 

### 22.5 mm Modular Pushbuttons—M22

#### Approximate Dimensions in Inches (mm)

### **Illuminated Pushbuttons**



#### **Mushroom Head Pushbutton**

M22...-DP-\_



#### **Emergency-Stop Operators**





#### Potentiometer





### **Contact Block Mounting Adapter**



### Front Mounted Centering Adapter

M22-ZA



### Front Mounted Indicating Light



### **Pushbutton, Complete Devices**