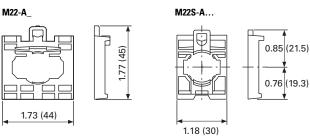

| 2NC                                         | M22-PVT-K02    |
|                  |       | 1NO-2NC                                     | M22-PVT-K12    |
| Key release      | Red   | NC                                          | M22-PVS-K01    |
|                  |       | 2NC                                         | M22-PVS-K02    |
|                  |       | 1N0-2NC                                     | M22-PVS-K12    |

#### Note

 $^{(1)}$  All NC contact blocks are positively driven contact.  $\bigcirc$ 

### 22.5 mm Modular Pushbuttons—M22

#### Approximate Dimensions in Inches (mm)

### **Illuminated Pushbuttons**



#### **Mushroom Head Pushbutton**

M22...-DP-\_



#### **Emergency-Stop Operators**





#### Potentiometer





### **Contact Block Mounting Adapter**



### Front Mounted Centering Adapter

M22-ZA



### Front Mounted Indicating Light



### **Pushbutton, Complete Devices**