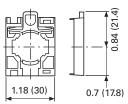

#### Approximate Dimensions in Inches (mm)

### **Contact Block Mounting Adapter**