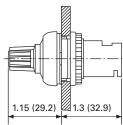

#### Approximate Dimensions in Inches (mm)

### **Contact Block Mounting Adapter**